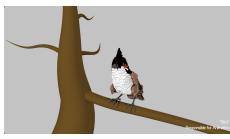

#### **Bird**

00:01:00 - 00:05:00

The body movment of a bird, grooming and taking off, the mechanics of the wings and the body.

Responsible for animation.